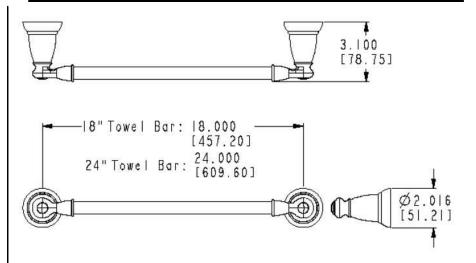

## **Stock Numbers:**

- Y2618BN 18" Towel Bar **Brushed Nickel Finish**
- Y2624BN 24" Towel Bar **Brushed Nickel Finish**
- Y2618BRB 18" Towel Bar Mediterranean Bronze Finish
- Y2624BRB 24" Towel Bar Mediterranean Bronze Finish
- Y2618CH 18" Towel Bar Chrome Finish
- Y2624CH 24" Towel Bar Chrome Finish

## **Dimensions:**